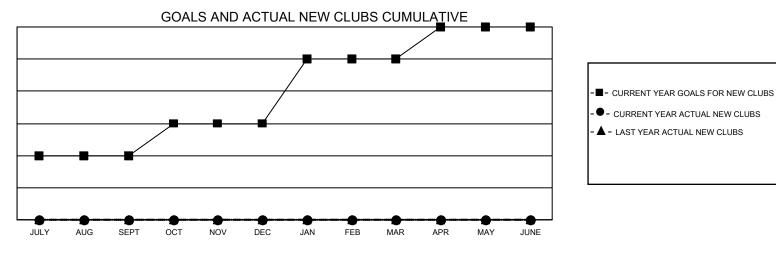

## GAT MONTHLY MEMBERSHIP PROGRESS REPORT

Multiple District 7

Results as of: 11/30/2021 LOCATION: ARKANSAS

| Clubs                 |               |           |               | Members               |                           |                         |                                                    |
|-----------------------|---------------|-----------|---------------|-----------------------|---------------------------|-------------------------|----------------------------------------------------|
| RESULTS FOR 2021-2022 |               |           |               | RESULTS FOR 2021-2022 |                           |                         |                                                    |
| QUARTER               | NEW CLUB GOAL | NEW CLUBS | DROPPED CLUBS | QUARTER               | MEMBER GROWTH NET<br>GOAL | MEMBER GROWTH<br>ACTUAL | DROPPED<br>MEMBERS ACTUAL<br>(including transfers) |
| JULY/AUG/SEPT         | 2             | 0         | 1             | JULY/AUG/SE           | PT 10                     | 80                      | 89                                                 |
| OCT/NOV/DEC           | 1             | 0         | 0             | OCT/NOV/DE            | C 15                      | 37                      | 52                                                 |
| JAN/FEB/MAR           | 2             | 0         | 0             | JAN/FEB/MAR           | g 10                      | 0                       | 0                                                  |
| APR/MAY/JUNE          | 1             | 0         | 0             | APR/MAY/JUN           | NE 15                     | 0                       | 0                                                  |