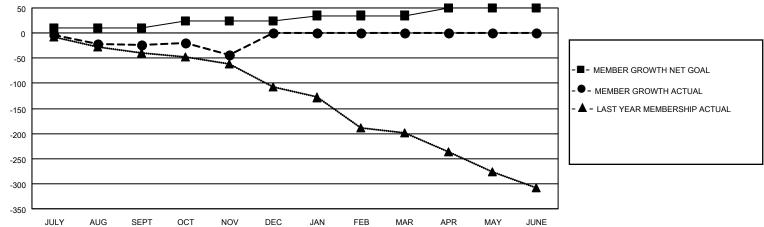

## GAT MONTHLY MEMBERSHIP PROGRESS REPORT

Multiple District 7

Results as of: 11/30/2021 LOCATION: ARKANSAS

| Clubs                 |               |           |               | Members               |                           |                         |                                                    |
|-----------------------|---------------|-----------|---------------|-----------------------|---------------------------|-------------------------|----------------------------------------------------|
| RESULTS FOR 2021-2022 |               |           |               | RESULTS FOR 2021-2022 |                           |                         |                                                    |
| QUARTER               | NEW CLUB GOAL | NEW CLUBS | DROPPED CLUBS | QUARTER               | MEMBER GROWTH NET<br>GOAL | MEMBER GROWTH<br>ACTUAL | DROPPED<br>MEMBERS ACTUAL<br>(including transfers) |
| JULY/AUG/SEPT         | 2             | 0         | 1             | JULY/AUG/SE           | PT 10                     | 80                      | 89                                                 |
| OCT/NOV/DEC           | 1             | 0         | 0             | OCT/NOV/DE            | C 15                      | 37                      | 52                                                 |
| JAN/FEB/MAR           | 2             | 0         | 0             | JAN/FEB/MAR           | g 10                      | 0                       | 0                                                  |
| APR/MAY/JUNE          | 1             | 0         | 0             | APR/MAY/JUN           | NE 15                     | 0                       | 0                                                  |